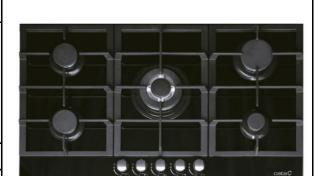

## **SPECIFICATION SHEET - appliances**

**Product Photo:** 

| BRAND:                         | cata $\mathcal C$                                                                                                                                                        |
|--------------------------------|--------------------------------------------------------------------------------------------------------------------------------------------------------------------------|
| ORIGIN:                        | SPAIN                                                                                                                                                                    |
| SERIES:                        | LCI941BK                                                                                                                                                                 |
| PRODUCT<br>DESCRIPTION:        | Built-in 5-Gas Hob glass top (LPG) . enameled grids . auto ignition, safety valve . 5 cooking zones 3.5kw triple ring + 3.0kw fast 1.0kw auxiliary + 2x 1.75kw semi fast |
| MODEL No.                      | 0800.5402                                                                                                                                                                |
| FINISH/COLOUR:                 | GLASS/BLACK                                                                                                                                                              |
| DIMENSIONS:                    | 874 x 520mm                                                                                                                                                              |
| OPTIONAL<br>MATCHING<br>PARTS: |                                                                                                                                                                          |