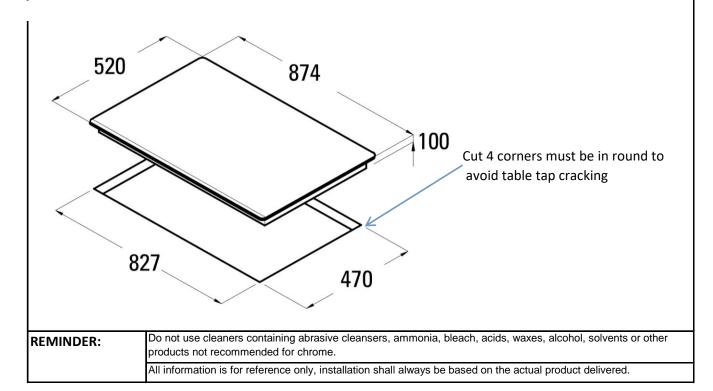

## **SPECIFICATION SHEET - appliances**

**Product Photo:** 

| BRAND:                         | cata $\mathcal C$                                                                                                                                                        |
|--------------------------------|--------------------------------------------------------------------------------------------------------------------------------------------------------------------------|
| ORIGIN:                        | SPAIN                                                                                                                                                                    |
| SERIES:                        | LCI941BK                                                                                                                                                                 |
| PRODUCT<br>DESCRIPTION:        | Built-in 5-Gas Hob glass top (LPG) . enameled grids . auto ignition, safety valve . 5 cooking zones 3.5kw triple ring + 3.0kw fast 1.0kw auxiliary + 2x 1.75kw semi fast |
| MODEL No.                      | 0800.5402                                                                                                                                                                |
| FINISH/COLOUR:                 | GLASS/BLACK                                                                                                                                                              |
| DIMENSIONS:                    | 874 x 520mm                                                                                                                                                              |
| OPTIONAL<br>MATCHING<br>PARTS: |                                                                                                                                                                          |